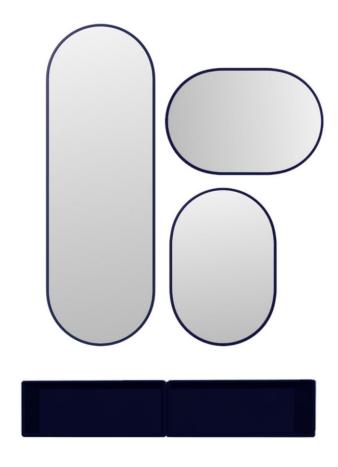

## **Customized Shelf**

The mirrors are produced from 4 mm silvered glass placed on a 12 mm MDF board, and are supplied with hooks – ready to hang up. Choose among 23 sizes of mirrors. The mirrors can be used alone or together with the Montana System and are available in sizes that suits the shelving units. In the Montana Mirror series, you will also find mirrors that match Montana Bathroom modules and the Montana Wardrobe modules. The mirrors are available in Montana's 40 lacquer colours.

Brand: MONTANA

Item type: Shelving System

Item code: 7641/ROYALE

Designer: Peter J. Lassen

Colors: Royale

Mirror: Clear

MDF: Black

*Dimension:* 18.3 x 46.8 x 30 cm